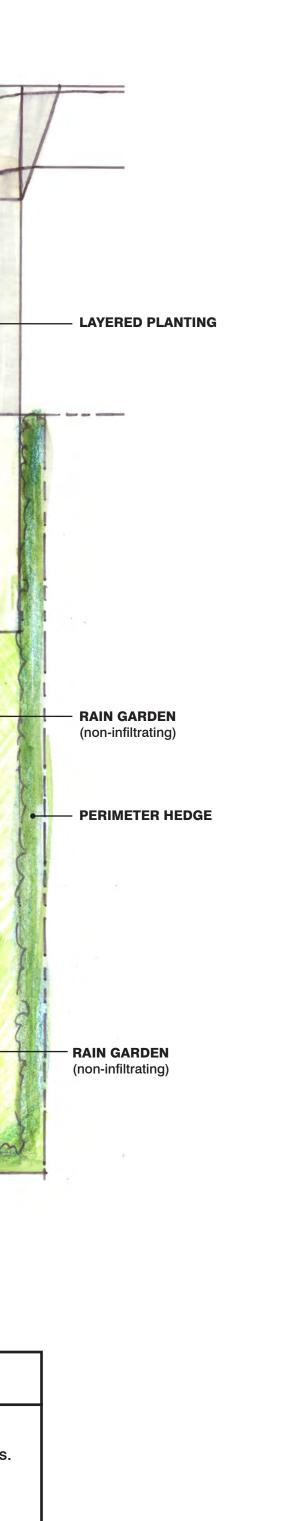

## **PLANTING NOTES**

Linear layered plantings to be a mix of hardy, drought tolerant, deciduous & evergreen shrubs, grasses, perennials, and native plants.

Bioswale and rain garden to be a mix of native plants.