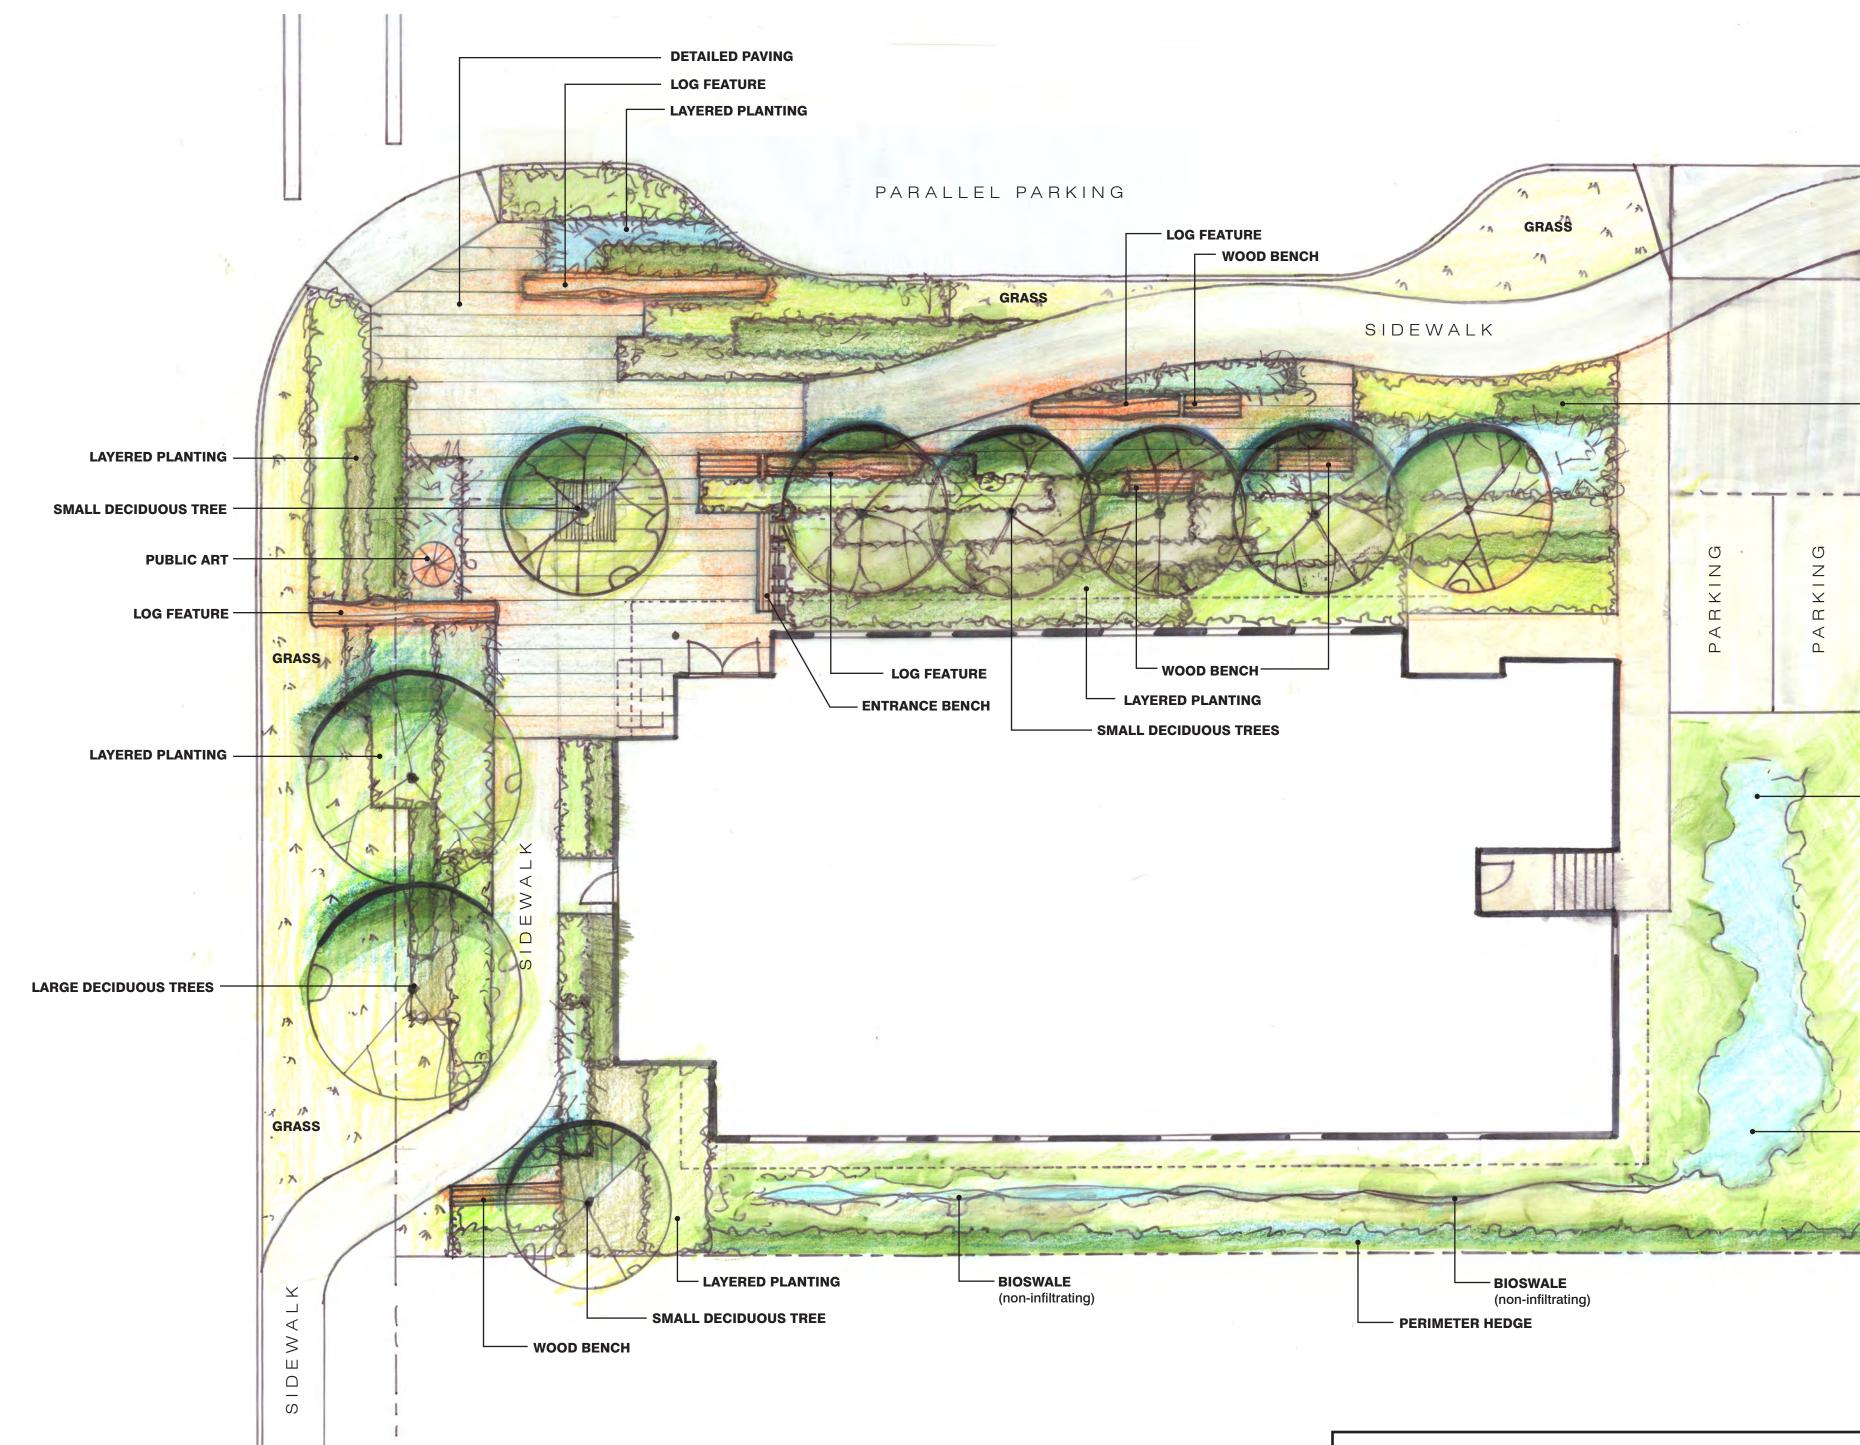

## **PLANTING NOTES**

Linear layered plantings to be a mix of hardy, drought tolerant, deciduous & evergreen shrubs, grasses, perennials, and native plants.

Bioswale and rain garden to be a mix of native plants.

Small Deciduous Trees: Cornus nuttalli, Malus fusca, Prunus emarginata, Styrax japonicus

Large Deciduous Tree: Liriodendron tulipifera